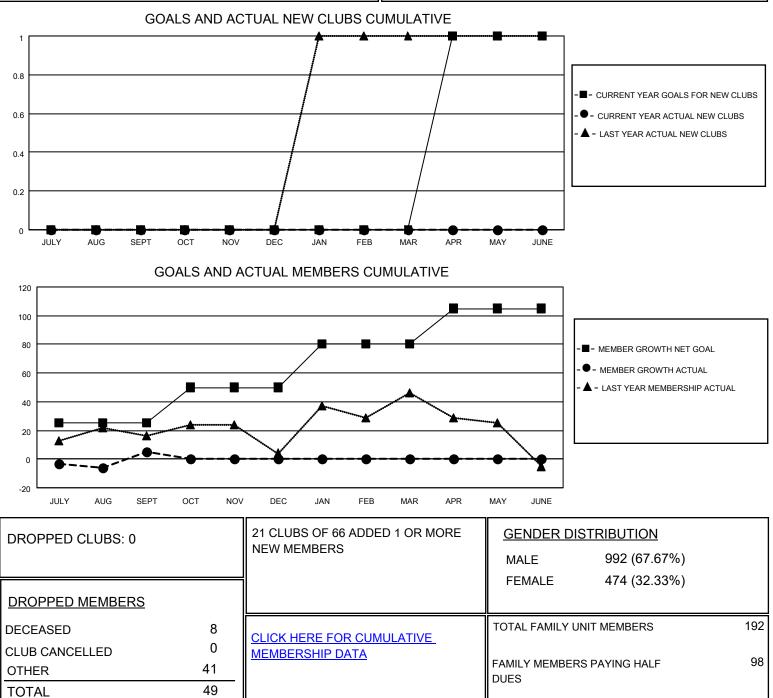

## LOCATION AUSTRALIA

District 201N2

Results as of: 10/31/2020

| Clubs                 |               |           |               | Members               |                        |                         |                                                    |
|-----------------------|---------------|-----------|---------------|-----------------------|------------------------|-------------------------|----------------------------------------------------|
| RESULTS FOR 2020-2021 |               |           |               | RESULTS FOR 2020-2021 |                        |                         |                                                    |
| QUARTER               | NEW CLUB GOAL | NEW CLUBS | DROPPED CLUBS | QUARTER MEM           | BER GROWTH NET<br>GOAL | MEMBER GROWTH<br>ACTUAL | DROPPED<br>MEMBERS ACTUAL<br>(including transfers) |
| JULY/AUG/SEPT         | 0             | 0         | 0             | JULY/AUG/SEPT         | 25                     | 44                      | 38                                                 |
| OCT/NOV/DEC           | 0             | 0         | 0             | OCT/NOV/DEC           | 25                     | 8                       | 11                                                 |
| JAN/FEB/MAR           | 0             | 0         | 0             | JAN/FEB/MAR           | 30                     | 0                       | 0                                                  |
| APR/MAY/JUNE          | 1             | 0         | 0             | APR/MAY/JUNE          | 25                     | 0                       | 0                                                  |